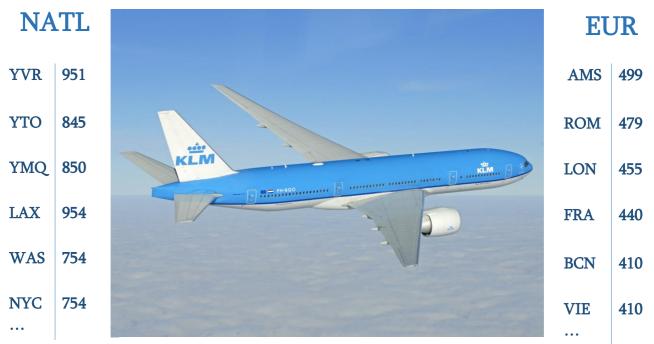

Telegram.me/Aircir







## **KLM Promotion**

Fly with KLM to Europe and North Atlantic

| Sales Period                    | On/ Before 12Oct                 |
|---------------------------------|----------------------------------|
| Travel Period                   | 280ct 2016-09Mar & 25-31Mar 2017 |
| Minimum Stay                    | 4D to EUR / 5D to NATL           |
| Maximum Stay                    | 3 Month                          |
| Change Before & After Departure | USD 120                          |
| Cancellation Before Departure   | USD 200 (for R&Z)/ No for V      |
| Cancellation After Departure    | Non-Refundable                   |
| Stopover 1 in each direction    | 75 USD to EUR / 100 USD to NATL  |



## And many more Destinations...

## For further information please refer to Amadeus.



No114,Kaj Abadi St,Valiasr Ave Tel:0098-21-27658000, WWW.KLM.COM KLM Royal Dutch Airlines, a limited company Trade Register Amsterdam nr.33014286 Registered Office: P.O. Box 7700, 1117 ZL Schiphol Airport, The Netherlands www.klm.com

## www.Airc.ir